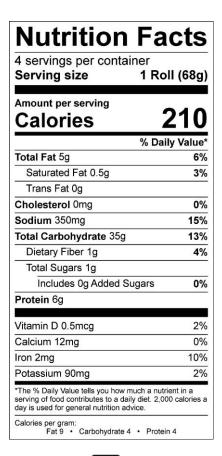

## C-470 Retail Potato Patata Roll

UPC: Unit Package: Unit Dimension: Unit Weight: Case Net Weight: Case Gross Weight: Ti Hi: Case Dimension: Case Cube: Sliced: Kosher: Vegan:

033474504705 24/4-pack (96 count) 4.00" +/-2.4 oz. (68g) 14.4 lbs. 16.4 lbs. 4 x 8 25" x 19" x 9.50" 2.6 Yes Parve Yes

INGREDIENTS: Enriched Unbleached Flour (wheat flour, malted barley flour, niacin, ferrous sulfate, thiamine mononitrate, riboflavin, folic acid), Water, Soybean Oil, Potato Flour, Yeast, Salt, Glaze (vegetable proteins, vegetable oil, dextrose, maltodextrins, starch), contains 2% or less of the following: sweetener (cane sugar, Reb A [stevia extract]), spice base (yellow corn flour, turmeric & paprika [imparts color]), dough conditioner (ascorbic acid, dextrose, corn starch, sunflower oil, enzymes), calcium propionate [to retain freshness]. **CONTAINS WHEAT**. Not suitable for **SESAME** allergy suffers due to manufacturing methods.